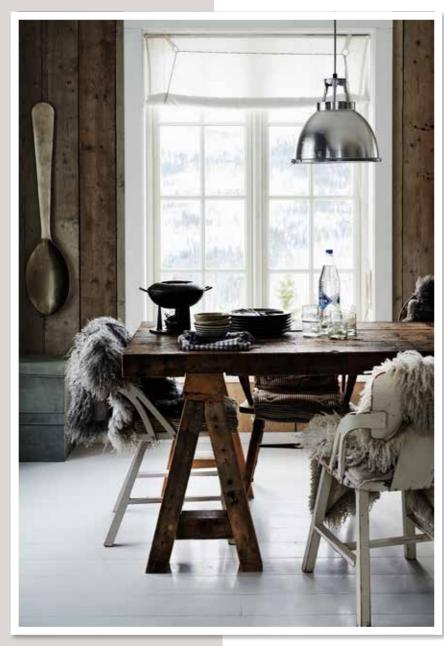

© Loupes Images

We increasingly long for a simpler and more primal way of life. If we had to describe this trend with a few key words, we would focus on: history, nature, handicraft, back to basics, authenticity, less is more. The materials that best reflect this trend are leather, felt, wool, fur, pumice, stone and wood.

Rebellion against the omnipresent technology of our time can be seen in this approach, where ancient craft techniques are paired with new design aesthetics. A shift towards handmade products that are designed to be long-lasting, enduring and sustainable, can be observed.