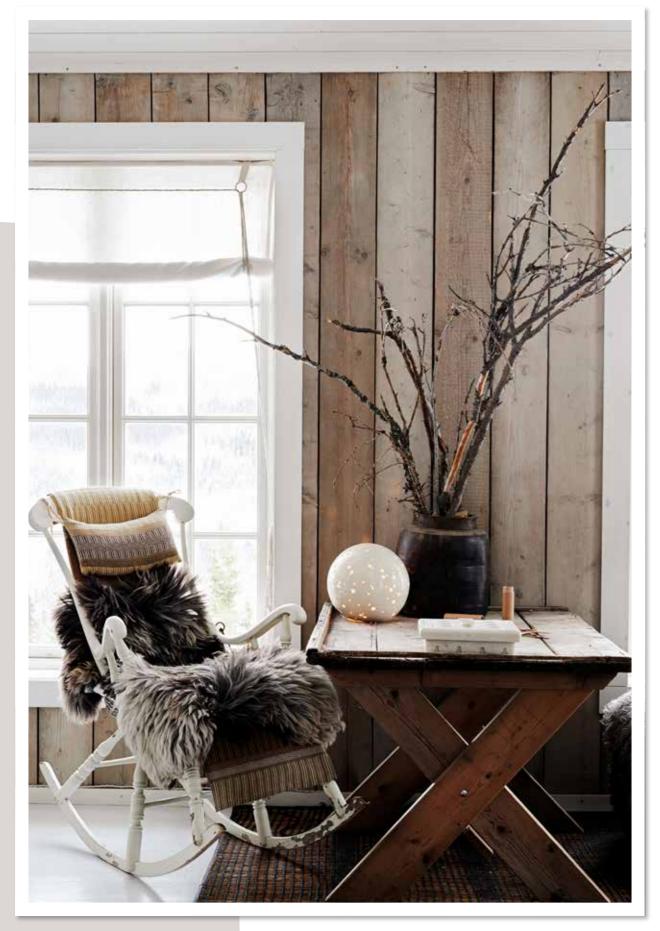

© Loupes Images

We increasingly long for a simpler and more primal way of life. If we had to describe this trend with a few key words, we would focus on: history, nature, handicraft, back to basics, authenticity, less is more. The materials that best reflect this trend are leather, felt, wool, fur, pumice, stone and wood.

Rebellion against the omnipresent technology of our time can be seen in this approach, where ancient craft techniques are paired with new design aesthetics. A shift towards handmade products that are designed to be long-lasting, enduring and sustainable, can be observed.