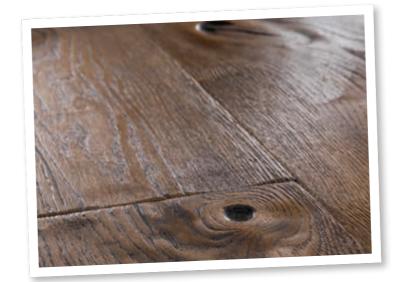

Oak planks with cracks and large knots fit in with this. Wood that may previously have appeared unsuitable for a hardwood floor is turned into a true statement floor thanks to elaborate processes. We focus on craftsmanship and tradition. We plane and smooth the surface and fill cracks and knots with care and passion. This creates exceptional, individual hardwood floors that, with their deep-seated cracks and sublime knots, deeply brushed surfaces and simple but beautiful appearance, are transformed into a true haptic and visual experience within the room.

As a result, we have created highly emotional floors with personality. Perfect for the cosy and personal interior Modern Rustic and Urban Contrast style.

© Loupes Images

Handcrafted filled cracks and knots.