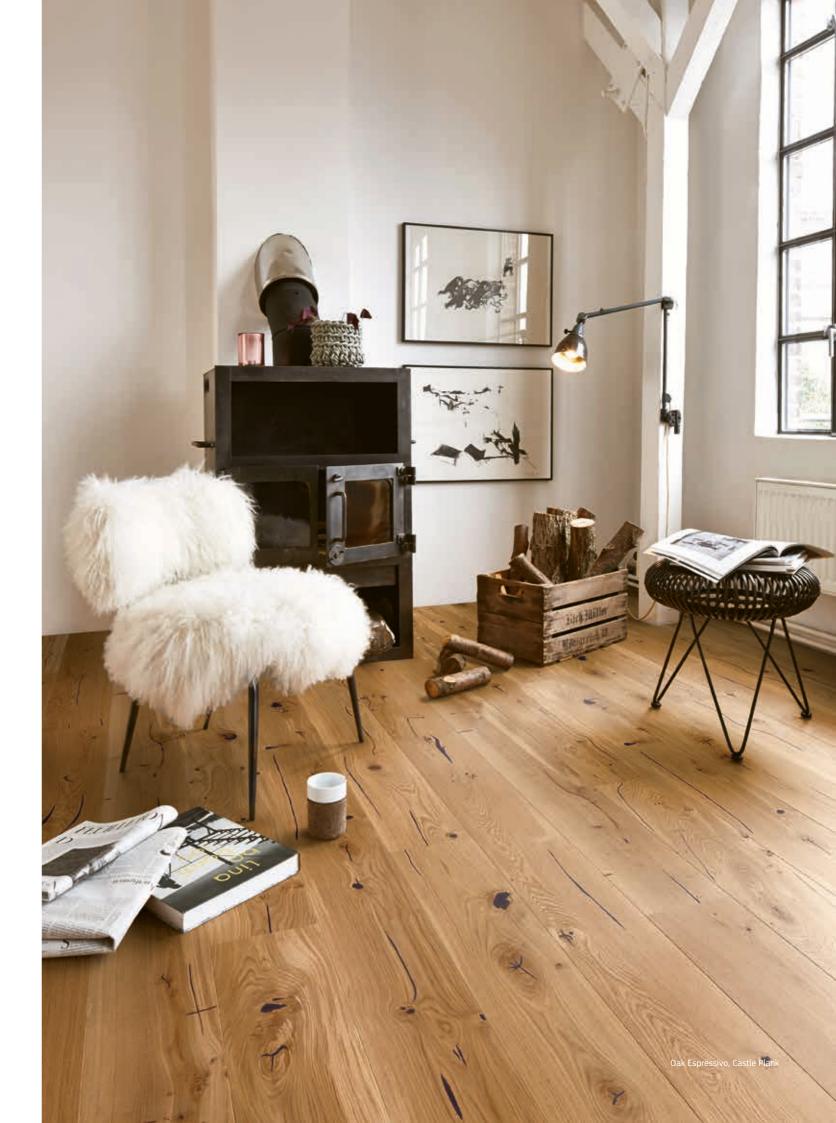

Oak planks with cracks and large knots fit in with this. Wood that may previously have appeared unsuitable for a hardwood floor is turned into a true statement floor thanks to elaborate processes. We focus on craftsmanship and tradition. We plane and smooth the surface and fill cracks and knots with care and passion. This creates exceptional, individual hardwood floors that, with their deep-seated cracks and sublime knots, deeply brushed surfaces and simple but beautiful appearance, are transformed into a true haptic and visual experience within the room.

As a result, we have created highly emotional floors with personality. Perfect for the cosy and personal interior Modern Rustic and Urban Contrast style.

© Loupes Images

Handcrafted filled cracks and knots.