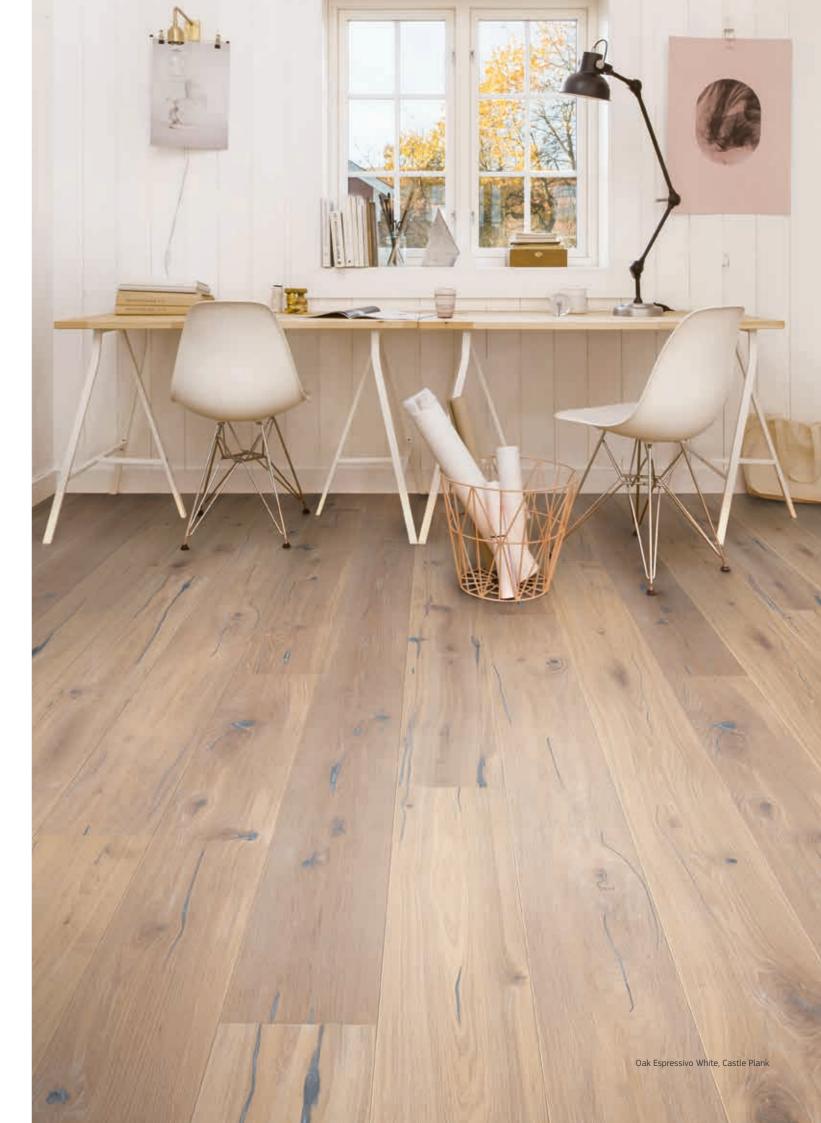

Oak planks with cracks and large knots fit in with this. Wood that may previously have appeared unsuitable for a hardwood floor is turned into a true statement floor thanks to elaborate processes. We focus on craftsmanship and tradition. We plane and smooth the surface and fill cracks and knots with care and passion. This creates exceptional, individual hardwood floors that, with their deep-seated cracks and sublime knots, deeply brushed surfaces and simple but beautiful appearance, are transformed into a true haptic and visual experience within the room.

As a result, we have created highly emotional floors with personality. Perfect for the cosy and personal interior Modern Rustic and Urban Contrast style.

© Loupes Images

Handcrafted filled cracks and knots.