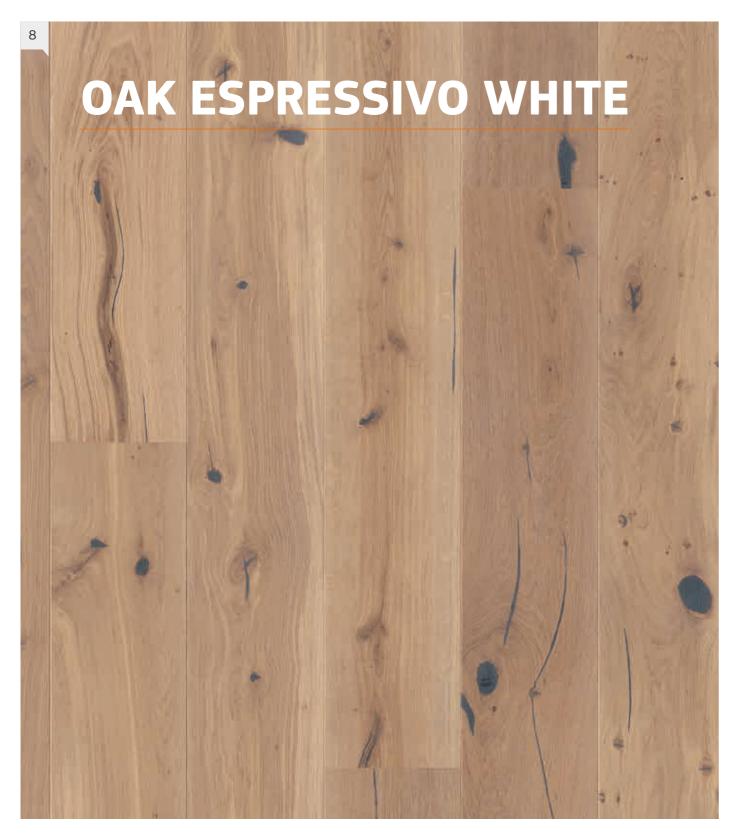

Oak planks with cracks and large knots fit in with this. Wood that may previously have appeared unsuitable for a hardwood floor is turned into a true statement floor thanks to elaborate processes. We focus on craftsmanship and tradition. We plane and smooth the surface and fill cracks and knots with care and passion. This creates exceptional, individual hardwood floors that, with their deep-seated cracks and sublime knots, deeply brushed surfaces and simple but beautiful appearance, are transformed into a true haptic and visual experience within the room.

As a result, we have created highly emotional floors with personality. Perfect for the cosy and personal interior Modern Rustic and Urban Contrast style.

© Loupes Images

Handcrafted filled cracks and knots.