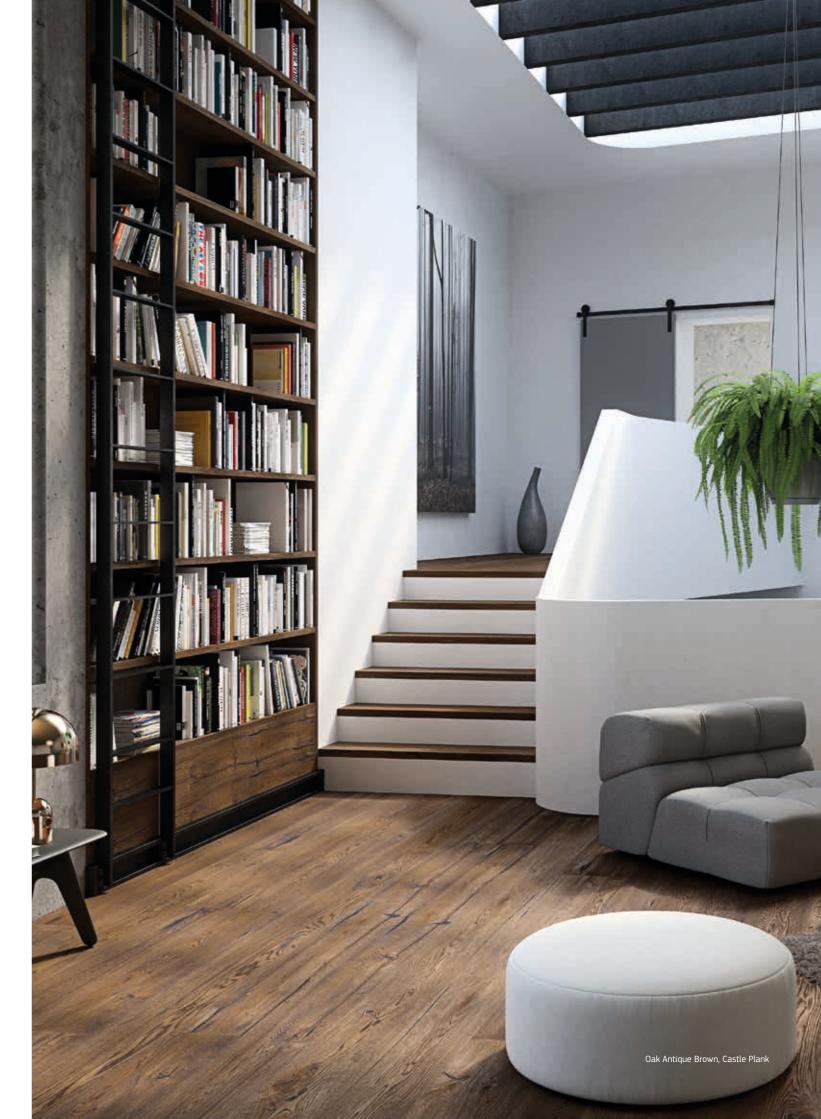

Oak planks with cracks and large knots fit in with this. Wood that may previously have appeared unsuitable for a hardwood floor is turned into a true statement floor thanks to elaborate processes. We focus on craftsmanship and tradition. We plane and smooth the surface and fill cracks and knots with care and passion. This creates exceptional, individual hardwood floors that, with their deep-seated cracks and sublime knots, deeply brushed surfaces and simple but beautiful appearance, are transformed into a true haptic and visual experience within the room.

As a result, we have created highly emotional floors with personality. Perfect for the cosy and personal interior Modern Rustic and Urban Contrast style.

© Loupes Images

Handcrafted filled cracks and knots.