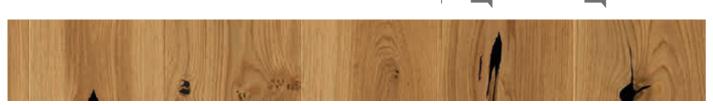

Oak planks with cracks and large knots fit in with this. Wood that may previously have appeared unsuitable for a hardwood floor is turned into a true statement floor thanks to elaborate processes. We focus on craftsmanship and tradition. We plane and smooth the surface and fill cracks and knots with care and passion. This creates exceptional, individual hardwood floors that, with their deep-seated cracks and sublime knots, deeply brushed surfaces and simple but beautiful appearance, are transformed into a true haptic and visual experience within the room.

## SPECIAL

These new products feature cracks and knots plus have been textured by hand, enhancing them further thus creating a one of a kind full of character wood floor giving a lived-in appearance.

## NATURAL SURFACE

These new products feature cracks and knots plus have been textured by hand, enhancing them further thus creating a one of a kind full of character wood floor giving a lived-in appearance. This way, they are perfectly protected and the lively character of the wood is maintained.