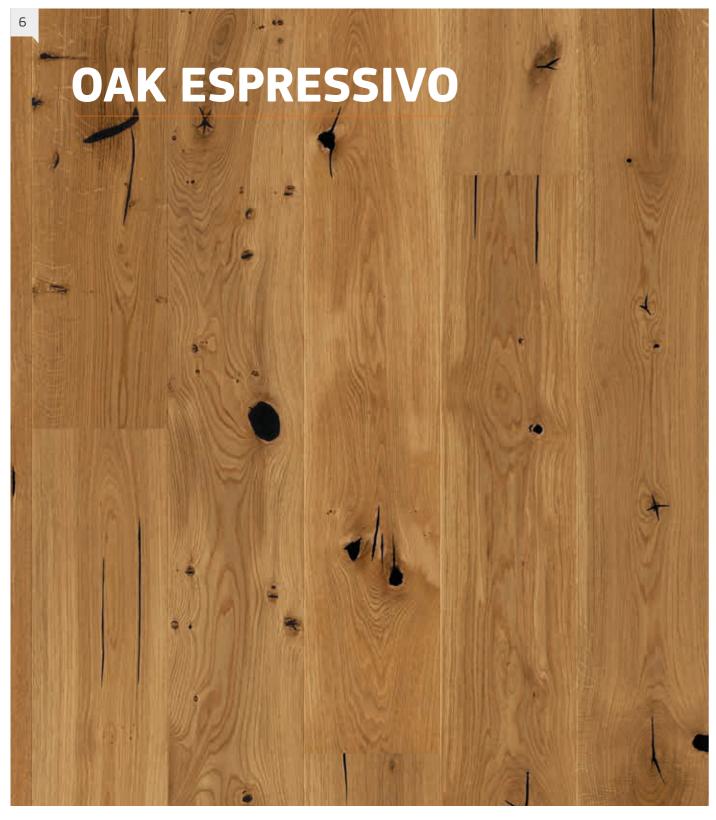

Oak planks with cracks and large knots fit in with this. Wood that may previously have appeared unsuitable for a hardwood floor is turned into a true statement floor thanks to elaborate processes. We focus on craftsmanship and tradition. We plane and smooth the surface and fill cracks and knots with care and passion. This creates exceptional, individual hardwood floors that, with their deep-seated cracks and sublime knots, deeply brushed surfaces and simple but beautiful appearance, are transformed into a true haptic and visual experience within the room.

## SPECIAL

These new products feature cracks and knots plus have been textured by hand, enhancing them further thus creating a one of a kind full of character wood floor giving a lived-in appearance.

## NATURAL SURFACE

These new products feature cracks and knots plus have been textured by hand, enhancing them further thus creating a one of a kind full of character wood floor giving a lived-in appearance. This way, they are perfectly protected and the lively character of the wood is maintained.