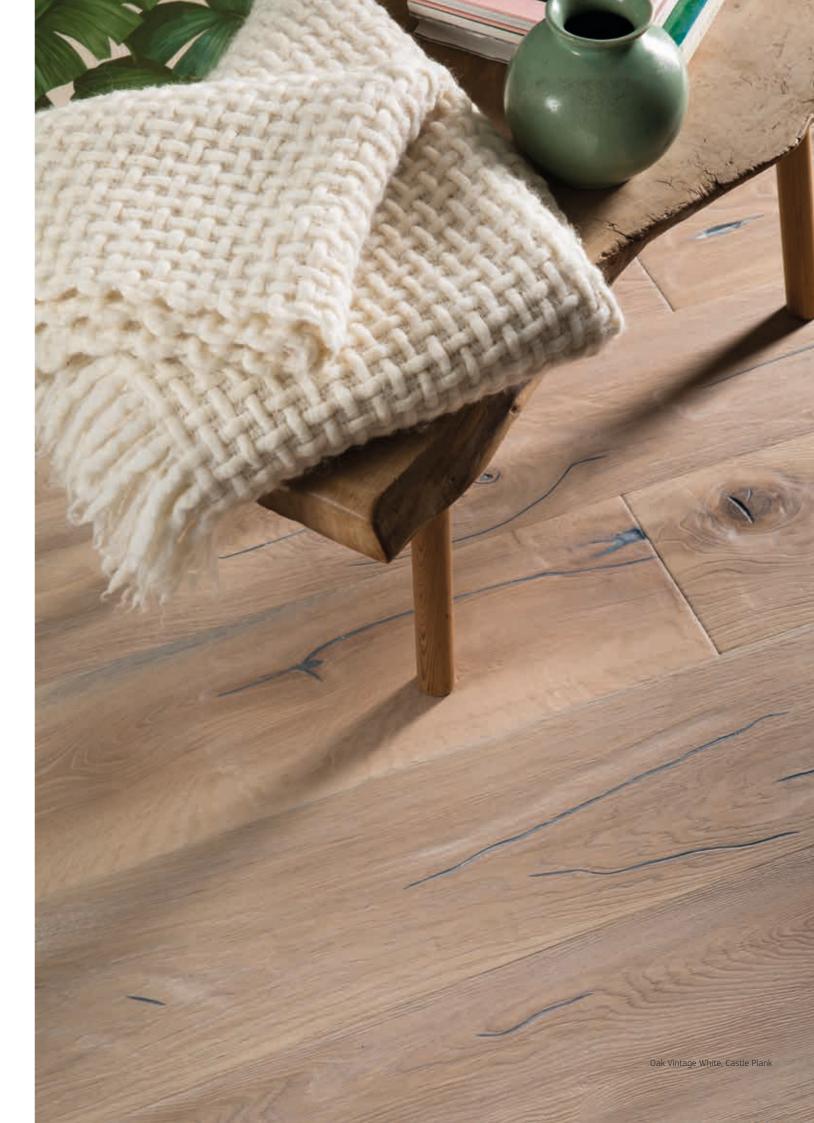

Oak planks with cracks and large knots fit in with this. Wood that may previously have appeared unsuitable for a hardwood floor is turned into a true statement floor thanks to elaborate processes. We focus on craftsmanship and tradition. We plane and smooth the surface and fill cracks and knots with care and passion. This creates exceptional, individual hardwood floors that, with their deep-seated cracks and sublime knots, deeply brushed surfaces and simple but beautiful appearance, are transformed into a true haptic and visual experience within the room.

As a result, we have created highly emotional floors with personality. Perfect for the cosy and personal interior Modern Rustic and Urban Contrast style.

© Loupes Images

Handcrafted filled cracks and knots.