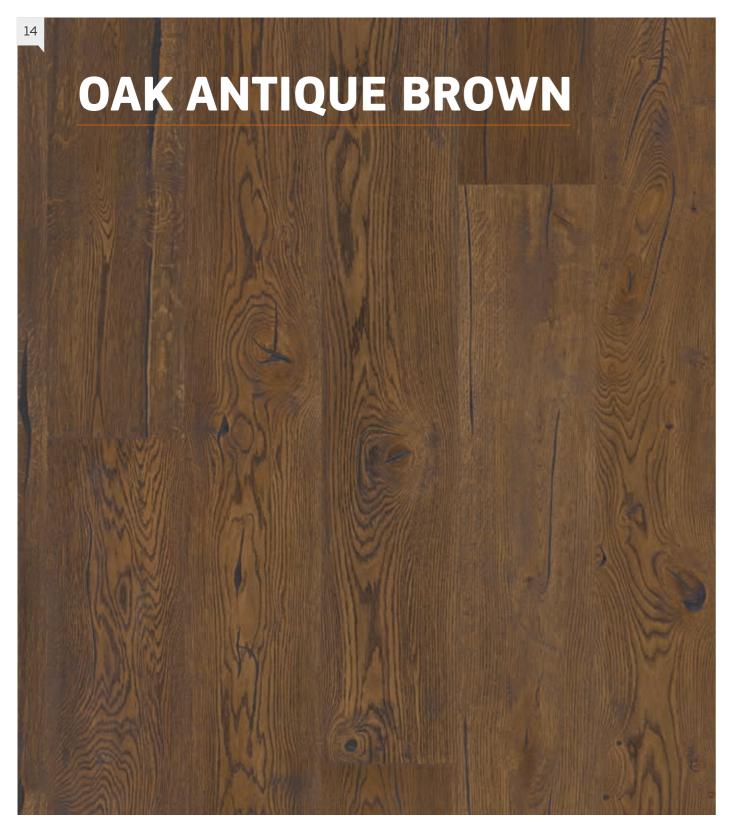

Oak planks with cracks and large knots fit in with this. Wood that may previously have appeared unsuitable for a hardwood floor is turned into a true statement floor thanks to elaborate processes. We focus on craftsmanship and tradition. We plane and smooth the surface and fill cracks and knots with care and passion. This creates exceptional, individual hardwood floors that, with their deep-seated cracks and sublime knots, deeply brushed surfaces and simple but beautiful appearance, are transformed into a true haptic and visual experience within the room.

As a result, we have created highly emotional floors with personality. Perfect for the cosy and personal interior Modern Rustic and Urban Contrast style.

© Loupes Images

Handcrafted filled cracks and knots.