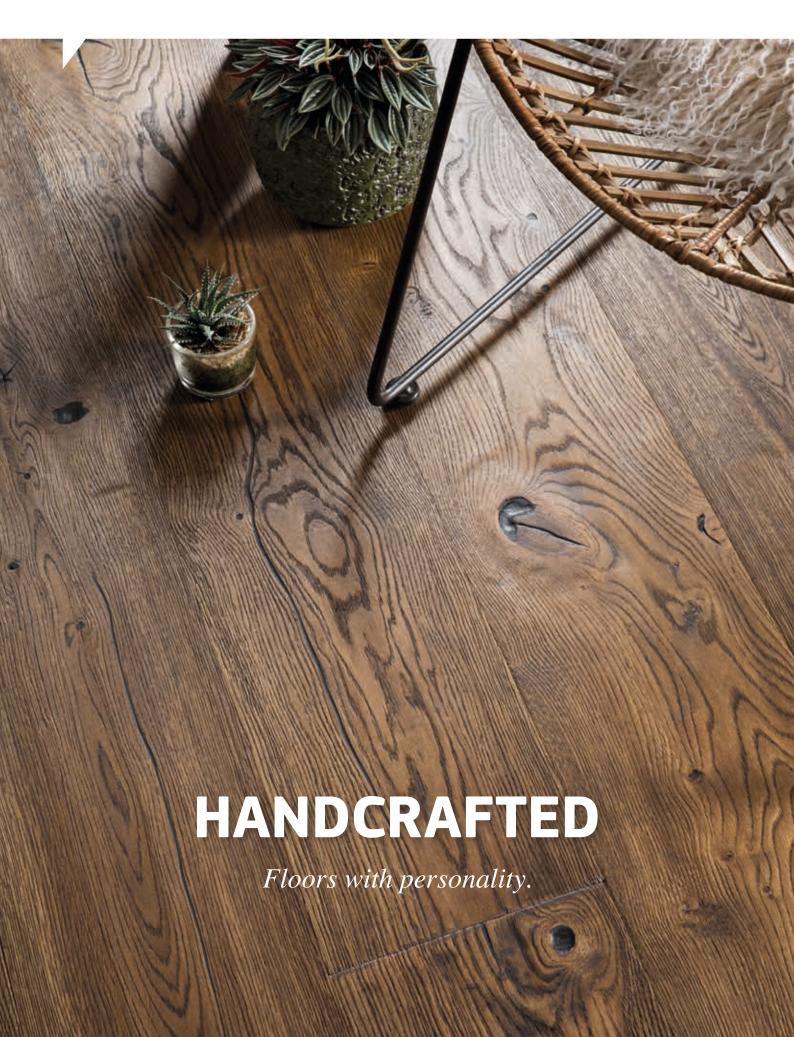

Oak planks with cracks and large knots fit in with this. Wood that may previously have appeared unsuitable for a hardwood floor is turned into a true statement floor thanks to elaborate processes. We focus on craftsmanship and tradition. We plane and smooth the surface and fill cracks and knots with care and passion. This creates exceptional, individual hardwood floors that, with their deep-seated cracks and sublime knots, deeply brushed surfaces and simple but beautiful appearance, are transformed into a true haptic and visual experience within the room.

As a result, we have created highly emotional floors with personality. Perfect for the cosy and personal interior Modern Rustic and Urban Contrast style.

© Loupes Images

Handcrafted filled cracks and knots.