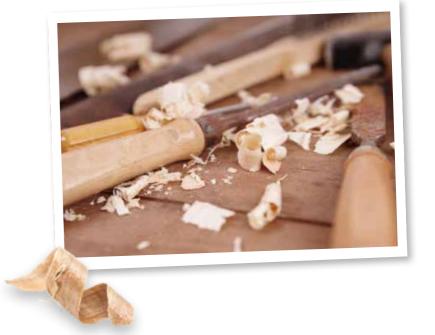

Rebellion against the omnipresent technology of our time can be seen in this approach, where ancient craft techniques are paired with new design aesthetics. A shift towards handmade products that are designed to be long-lasting, enduring and sustainable, can be observed.

Oak planks with cracks and large knots fit in with this. Wood that may previously have appeared unsuitable for a hardwood floor is turned into a true statement floor thanks to elaborate processes. We focus on craftsmanship and tradition. We plane and smooth the surface and fill cracks and knots with care and passion. This creates exceptional, individual hardwood floors that, with their deep-seated cracks and sublime knots, deeply brushed surfaces and simple but beautiful appearance, are transformed into a true haptic and visual experience within the room.

As a result, we have created highly emotional floors with personality. Perfect for the cosy and personal interior Modern Rustic and Urban Contrast style.

© Loupes Images

Handcrafted filled cracks and knots.