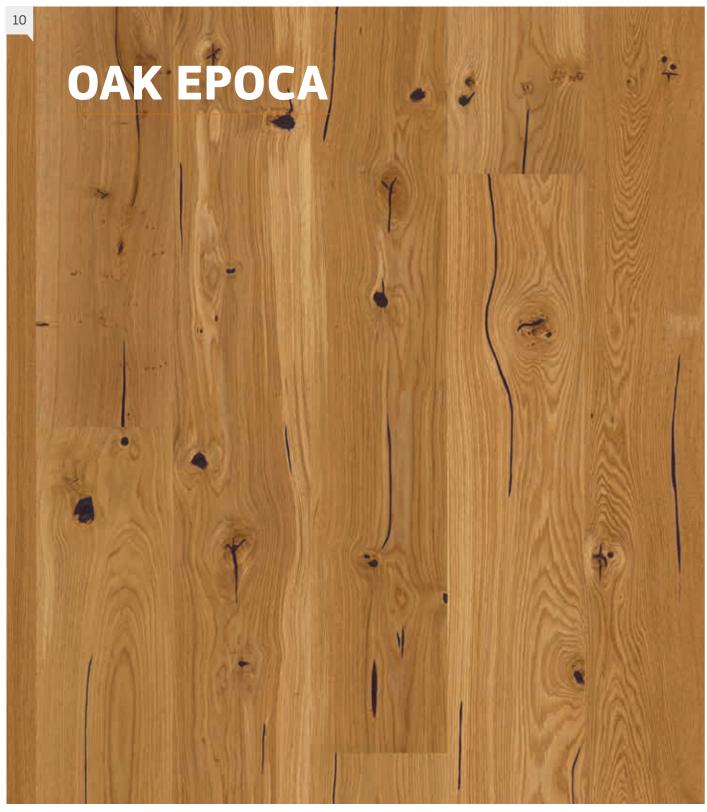

Oak planks with cracks and large knots fit in with this. Wood that may previously have appeared unsuitable for a hardwood floor is turned into a true statement floor thanks to elaborate processes. We focus on craftsmanship and tradition. We plane and smooth the surface and fill cracks and knots with care and passion. This creates exceptional, individual hardwood floors that, with their deep-seated cracks and sublime knots, deeply brushed surfaces and simple but beautiful appearance, are transformed into a true haptic and visual experience within the room.

As a result, we have created highly emotional floors with personality. Perfect for the cosy and personal interior Modern Rustic and Urban Contrast style.

© Loupes Images

Handcrafted filled cracks and knots.