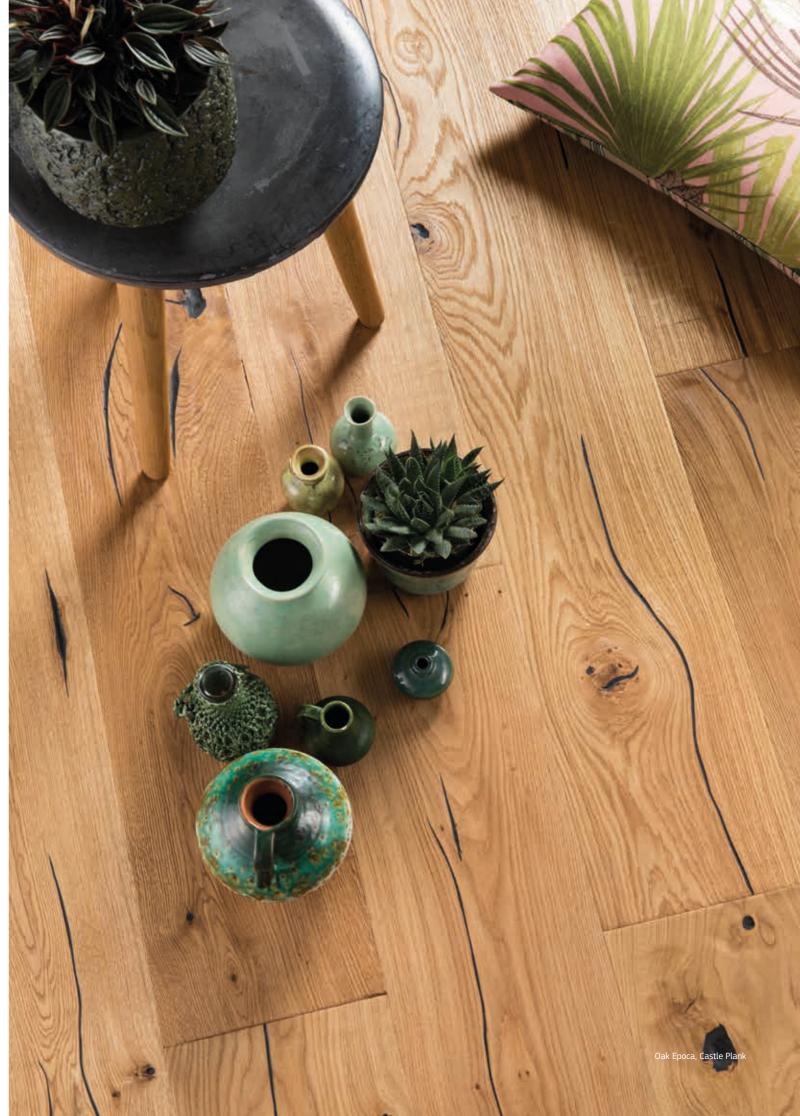

Oak planks with cracks and large knots fit in with this. Wood that may previously have appeared unsuitable for a hardwood floor is turned into a true statement floor thanks to elaborate processes. We focus on craftsmanship and tradition. We plane and smooth the surface and fill cracks and knots with care and passion. This creates exceptional, individual hardwood floors that, with their deep-seated cracks and sublime knots, deeply brushed surfaces and simple but beautiful appearance, are transformed into a true haptic and visual experience within the room.

As a result, we have created highly emotional floors with personality. Perfect for the cosy and personal interior Modern Rustic and Urban Contrast style.

© Loupes Images

Handcrafted filled cracks and knots.